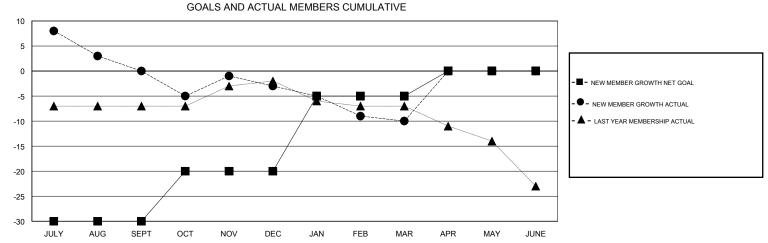

## GMT: ED LECIUS

| LOCATION | NFW | YORK |
|----------|-----|------|
| LUCATION |     |      |

GMT CA

| Clubs                 |               |           | Members               |               |                                                                |                                                              |                                                    |
|-----------------------|---------------|-----------|-----------------------|---------------|----------------------------------------------------------------|--------------------------------------------------------------|----------------------------------------------------|
| RESULTS FOR 2016-2017 |               |           | RESULTS FOR 2016-2017 |               |                                                                |                                                              |                                                    |
| QUARTER               | NEW CLUB GOAL | NEW CLUBS | DROPPED CLUBS         | QUARTER       | NEW MEMBER GROWTH<br>NET GOAL (not reinstated<br>or transfers) | NEW MEMBER<br>GROWTH ACTUAL (not<br>reinstated or transfers) | DROPPED<br>MEMBERS ACTUAL<br>(including transfers) |
| JULY/AUG/SEPT         | 0             | 0         | 0                     | JULY/AUG/SEPT | -30                                                            | 20                                                           | 20                                                 |
| OCT/NOV/DEC           | 0             | 0         | 0                     | OCT/NOV/DEC   | 10                                                             | 26                                                           | 29                                                 |
| JAN/FEB/MAR           | 0             | 0         | 0                     | JAN/FEB/MAR   | 15                                                             | 9                                                            | 16                                                 |
| APR/MAY/JUNE          | 0             | 0         | 0                     | APR/MAY/JUNE  | 5                                                              | 0                                                            | 0                                                  |